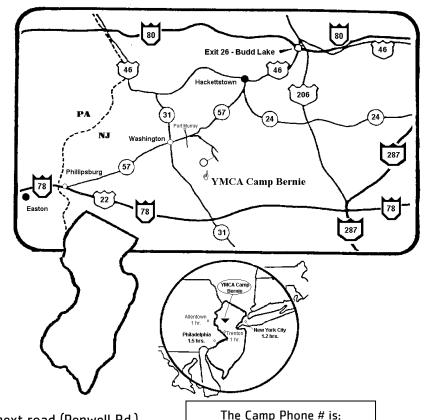

# Directions to YMCA Camp Bernie

#### From Bergen County and New York:

West on interstate 80 to Exit 26, (Hackettstown/Budd Lake) which is Route 46 West. Go about 7 miles and down the mountain. At the traffic light make a left onto East Avenue. Follow this road until it ends at a "T" junction with a traffic light. Make a left onto Mountain Avenue. Go about ¼ mile, stay in the right lane and make a right onto Route 57. Follow this road for about 6 miles. As soon as this road opens into 2 lanes, get in the left land and look for a YMCA Camp Bernie sign and a green & white "Penwell Road" sign (it comes up quickly). Make a left onto this road and follow the signs that read "YMCA Camp Bernie." Note: Should you come to a traffic light on Route 57, you have missed the turn. Simply turn around and Penwell Rd. will be on your right.

### From Lehigh Valley:

Take Route 22 East into New Jersey. Look for the split of Route 57 from Route 22, which will be on the left. Take Route 57 all the way to Washington and follow directions below from Washington, NJ.

#### <u>OR</u>

Take Interstate 78 into New Jersey to Exit 17 for Washington/Route 31 North. Follow Route 31 all the way to Route 57 in Washington. Make a right onto Route 57 and follow the directions below from Washington, NJ.

#### From Union County & Shore Points:

Use Interstate 78 West to Exit 17 for Washington/Route 31 North. Follow Route 31 all the way to Route 57 in Washington. Make a right onto Route 57 and follow the directions below from Washington, NJ.

#### From Philadelphia:

Use Interstate 95 North into New Jersey. After a couple of miles you will find an exit for Route 31. Follow Route 31 North through Flemington (keep a close eye on the signs) and all the way to Washington (about 1 hour from I-95). Make a right at the traffic light in Washington onto Route 57 East and follow the directions below from Washington, NJ.

#### From Washington, NJ:

Start at Route 57 East from the Dunkin Donuts and the Washington Theater and go about 3.5 miles to the next light. Go straight for about 400 yards past the light and look for the "YMCA"

Camp Bernie" sign on the right. Turn right at the next road (Penwell Rd.). Follow YMCA Camp Bernie signs the rest of the way.

908-832-5315

On-Call #: 908-832-5315 ext., 412